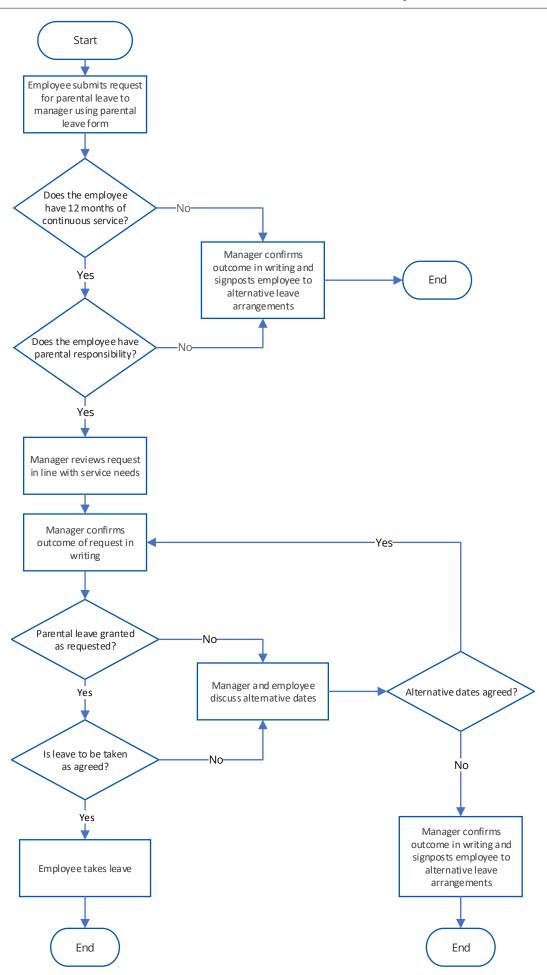

## **NHSScotland Parental Leave Policy: flowchart**

This flowchart provides a summary and shows the order of the main steps in the policy process. It is designed to support the full content of the <a href="MHSScotland">MHSScotland</a> Workforce Paternal Leave Policy.

# **NHSScotland Workforce Parental Leave Policy: flowchart**